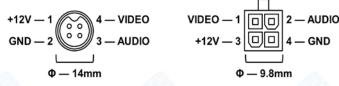

, All: 305 g                                                       |                                     |
| Waterproof             | IP67 For Housing                                                             |                                     |
| Operating Condition    | Temp.:-25°C to +55°C, Humidity<95%                                           |                                     |
| Housing Color          | Black, Optional Color By Order Quantity                                      |                                     |

# > Specifications are subject to change without prior notice

# Packing List:

| Camera              | 1 |
|---------------------|---|
| Instruction manual  | 1 |
| Self-Drilling Screw | 2 |
| Mounting Plug       | 2 |

# **Product Size:**



## Connection:



# **Installation Holes:**