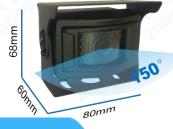

| Net: 145 g, All: 305 g                                                       |                                     |
| Waterproof             | IP67 For Housing                                                             |                                     |
| Operating Condition    | Temp.:-25°C to +55°C, Humidity<95%                                           |                                     |
| Housing Color          | Black, Optional Color By Order Quantity                                      |                                     |

# > Specifications are subject to change without prior notice

# Packing List:

| Camera              | 1 |
|---------------------|---|
| Instruction manual  | 1 |
| Self-Drilling Screw | 2 |
| Mounting Plug       | 2 |

# **Product Size:**



## Connection:



# **Installation Holes:**