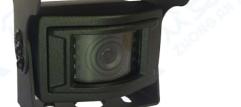

#### **Product:**

Analog High Definition prevent violent destruction rear view 150° fisheye camera

9 Pieces Taiwan HQ LED, 10meters IR distance, DC12V input

#### Features:

- > Zn-Al alloy housing with better waterproof and prevent violence
- > Anti-electromagnetic interference, excellent video output
- > High quality IR LED, no infrared lead exposure facula
- > Low power consumption, wide temperature working
- Easy installation, vehicle rear surface