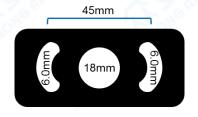

|                                     |
| Waterproof             | IP67 For Housing                                                             |                                     |
| Operating Condition    | Temp.:-25°C to +55°C, Humidity<95%                                           |                                     |
| Housing Color          | Black, Optional Color By Order Quantity                                      |                                     |

# > Specifications are subject to change without prior notice

# Packing List:

| Camera              | 1 |
|---------------------|---|
| Instruction manual  | 1 |
| Self-Drilling Screw | 2 |
| Mounting Plug       | 2 |

# **Product Size:**



## Connection:



# **Installation Holes:**